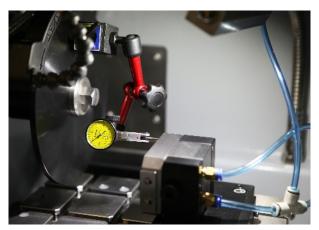

## Multi-slide Thin-section Vacuum Chuck accessories Vacuum Jig Alignment Kit & Diamond Cup Grinding Wheels

TBVJA-1 Vacuum Alignment Jig kit comprising

1x Alignment reference plate

1x Dial gauge with Magnetic base

1x Allen keys

1x 8mm spanner

Resin Bonded Diamond Cup Grinding Wheels for Thin-section preparation

12 45 09 180mm dia DCGW - Coarse

12 45 10 180mm dia DCGW - Standard

12 45 11 180mm dia DCGW - Medium

12 45 12 180mm dia DCGW - Fine