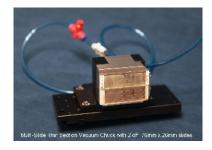

The Multi-slide Thin-section Vacuum Chuck is designed to accommodate a wide selection of glass Slide sizes including 76 x 51mm, 2 off 67 x 26mm, 2 off 48 x 28 / 26mm.