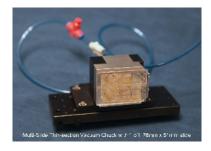

The Multi-slide Thin-section Vacuum Chuck is designed to accommodate a wide selection of glass Slide sizes including 76 x 51mm, 2 off 67 x 26mm, 2 off 48 x 28 / 26mm.