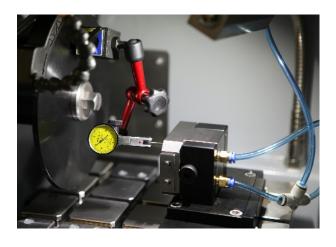

## Multi-slide Thin-section Vacuum Chuck accessories Vacuum Jig Alignment Kit & Diamond Cup Grinding Wheels

TBVJA-1 Vacuum Alignment Jig kit comprising

1x Alignment reference plate

1x Dial gauge with Magnetic base

1x Allen keys

1x 8mm spanner

Resin Bonded Diamond Cup Grinding Wheels for Thin-section preparation

12 45 09 180mm dia DCGW - Coarse

12 45 10 180mm dia DCGW - Standard

12 45 11 180mm dia DCGW - Medium

12 45 12 180mm dia DCGW - Fine