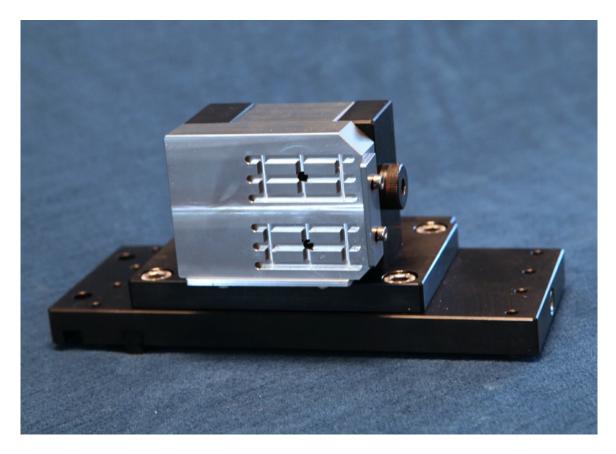

## Brillant 220 Multi-slide Thin-section Vacuum Chuck & Accessories

TBTSVC-1 The Multi-slide Thin Section Vacuum Chuck

ATZ2236008 Easy Clamping Base

Requires

ATZ1304600 Vacuum Pump

ATZVACKIT Vacuum kit for use with Brillant 220 cutter

The Multi-slide Thin-section Vacuum Chuck is designed to accommodate a wide selection of glass Slide sizes including 76 x 51mm, 2 off 67 x 26mm, 2 off 48 x 28 / 26mm.