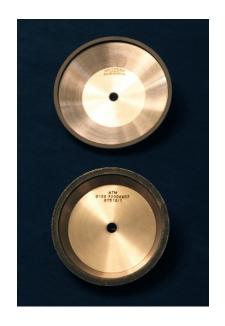

1x Allen keys

1x 8mm spanner

Resin Bonded Diamond Cup Grinding Wheels for Thin-section preparation

12 45 09 180mm dia DCGW - Coarse

12 45 10 180mm dia DCGW - Standard

12 45 11 180mm dia DCGW - Medium

12 45 12 180mm dia DCGW - Fine

Metal Bonded Diamond Cup Grinding Wheels for Thin-section preparation

AT92006607 150mm dia DCGW - Coarse

MetPrep Technical Bulletin 0010 - 2015. For further information please contact sales@metprep.co.uk