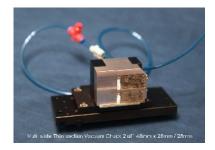

The Multi-slide Thin-section Vacuum Chuck is designed to accommodate a wide selection of glass Slide sizes including 76 x 51mm, 2 off 67 x 26mm, 2 off 48 x 28 / 26mm.