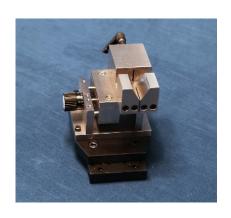

## Brillant 220 Bolt / Fastener Vice Options

ATZ220/1 Bolt / Fastener vice

Z1304042 Small Cross Feed Base - Z axis travel 30 mm

Can be bolted directly to the Brillant 220 T slot bed or used with the Easy Clamp system

ATZ2236008 Easy Clamp Base

ATZ220/4 Easy Clamp Adapter Plate for small cross feed vice

The Brillant 220 Bolt / Fastener vice system is designed to accommodate a wide selection of bolts and fasteners allowing accurate longitudinal sectioning with ease It fits directly on to the Brillant 220 T slot bed or can be combined with the Easy Clamp Base system using the Adapter Plate