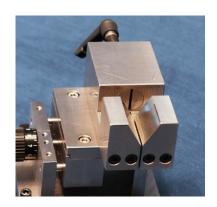

ATZ2236008 Easy Clamp Base

ATZ220/4 Easy Clamp Adapter Plate for small cross feed vice

The Brillant 220 Bolt / Fastener vice system is designed to accommodate a wide selection of bolts and fasteners allowing accurate longitudinal sectioning with ease It fits directly on to the Brillant 220 T slot bed or can be combined with the Easy Clamp Base system using the Adapter Plate