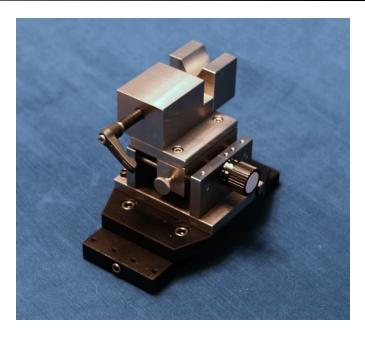

## Brillant 220 Bolt / Fastener Vice Options

ATZ220/1 Bolt / Fastener vice

Z1304042 Small Cross Feed Base - Z axis travel 30 mm

Can be bolted directly to the Brillant 220 T slot bed or used with the Easy Clamp system

ATZ2236008 Easy Clamp Base

ATZ220/4 Easy Clamp Adapter Plate for small cross feed vice

The Brillant 220 Bolt / Fastener vice system is designed to accommodate a wide selection of bolts and fasteners allowing accurate longitudinal sectioning with ease It fits directly on to the Brillant 220 T slot bed or can be combined with the Easy Clamp Base system using the Adapter Plate