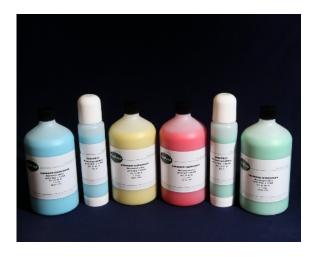

## MetPrep Diamond Products Range

Monocrystalline Diamond Suspensions

Polycrystalline Diamond Suspensions

Monocrystalline & Polycrystalline paste + Alcohol based - Water Based & Oil based lubricants

Polymet special formula diamond suspension

Diamet self lubricating diamond suspension

MetPrep Technical Bulletin 0020 - 2015. For further information please contact sales@metprep.co.uk MetPrep Ltd - Curriers Close, Charter Avenue, Coventry, CV4 8AW - 02476 421222