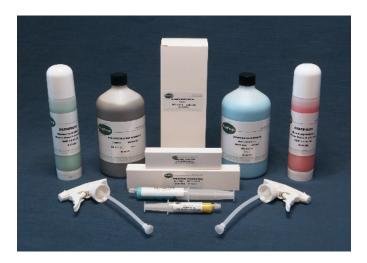

## MetPrep Diamond Products Range

The MetPrep diamond products covers the whole range needed for successful materials preparation. Options include **Monocrystalline** diamond for routine preparation or **Polycrystalline** diamond where a greater stock removal rate and better surface finish is required.

Both of these diamond options are available in 250 ml manually pressurised sprays, 400 ml trigger Sprays, 1 litre refill bottles and in syringes of diamond paste.

For those with materials that are susceptible to attack by water an **Oil based Monocrystalline** option is also available

The **Polymet** special formula product option has been designed to increase preparation efficiency and create a superior surface finish. The **Diamet** option is a unique self lubricating formula trigger spray option gives excellent performance with maximum economy.

As well as the Diamond suspension range there are **Monocrystalline & Polycrystalline Paste** options accompanied with Alcohol based, Water based & Oil based lubricants.

Monocrystalline diamond 30 micron