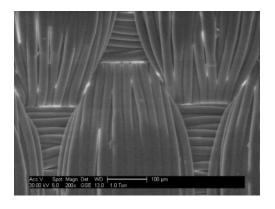

## MetPrep Cloths - Abracloth

Abracloth is a coarse woven synthetic cloth designed for secondary or tertiary grinding a wide range of materials.

Usually employed in conjunction with 9 micron or 15 micron diamond abrasives, the cloth is hard wearing with excellent longevity and allows the generation of flat planar samples. Available in self adhesive or for use with magnetic platens in the usual size range 200, 250, and 300 mm sizes