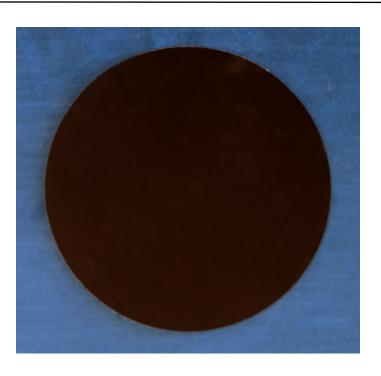

## MetPrep Final Polishing Cloths - Chemicloth

Chemicloth is a black napless porous synthetic cloth. Primarily used for chemo-mechanical polishing using colloidal silica suspensions usually in the sub micron range. A long lasting hard wearing cloth producing a scratch free finish with minimal relief on a wide range of materials.