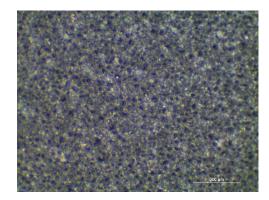

## MetPrep Final Polishing Cloths - Chemicloth

Chemicloth is a black napless porous synthetic cloth. Primarily used for chemo-mechanical polishing using colloidal silica suspensions usually in the sub micron range. A long lasting hard wearing cloth producing a scratch free finish with minimal relief on a wide range of materials.