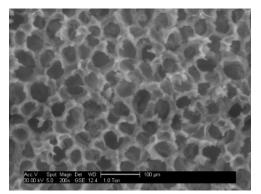

## MetPrep Final Polishing Cloths - Chemicloth

Chemicloth is a black napless porous synthetic cloth. Primarily used for chemo-mechanical polishing using colloidal silica suspensions usually in the sub micron range. A long lasting hard wearing cloth producing a scratch free finish with minimal relief on a wide range of materials.