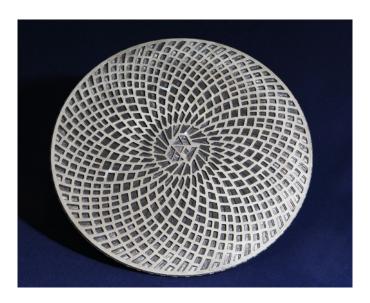

## Galaxy Helical Diamond Grinding Discs

Galaxy Helical Diamond Grinding Discs are designed for the rapid grinding of materials with different hardness to give an exceptional planar surface. Combining long life with rapid stock removal. Particularly effective for the manual grinding of large samples.

Available in 120 um for rapid stock removal or 30 um for standard grinding - Magnetic backed

| Grit Size             | 200 mm   | 250 mm   | 300 mm   |
|-----------------------|----------|----------|----------|
| Galaxy 120 um Helical | 12 20 90 | 12 25 90 | 12 30 90 |
| Galaxy 30 um Helical  | 12 20 95 | 12 25 95 | 12 30 95 |