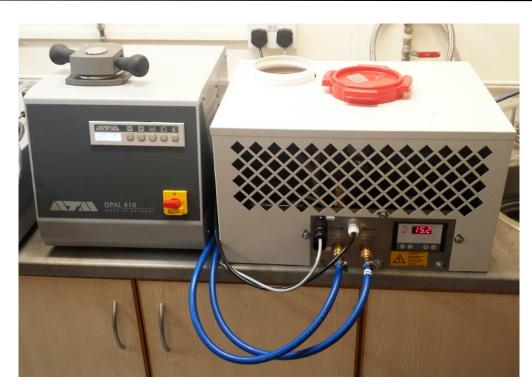

## Opal Mounting Press Recirculating / Chiller Unit

Opal 410 Hot Mounting Press coupled to the dedicated Recirculating / Chiller Unit for the rapid cooling of mounted samples. Ideal for use where no mains water supply is available or a more environmentally friendly cooling water solution is preferred. Product code ATZ 0730007

The self contained chiller system & direct plumbing to the mounting press makes connection simple. The operation of the unit is automatically controlled by the mounting press and cooling times are now reduced to typically a couple of minutes. Capacity of the unit is 6 litres.