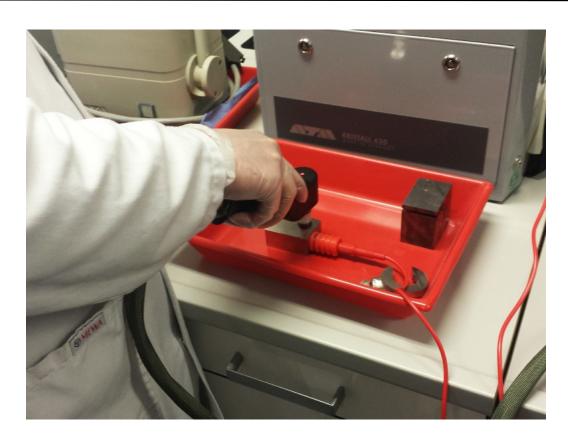

## Krystall 650 - Mobile Electrolytic Polisher Etcher Unit

The KRISTALL 650 is a mobile battery powered electrolytic polisher and etcher ideal for both bench top & 'on site' applications. A self contained unit powered by a Lithium battery which allows for typically 150 polishing cycles. Simple to operate with a clear LED display.

The self contained unit comes complete with all accessories to prepare a polished region on your sample

MetPrep Technical Bulletin 0050 - 2016. For further information please contact sales@metprep.co.uk