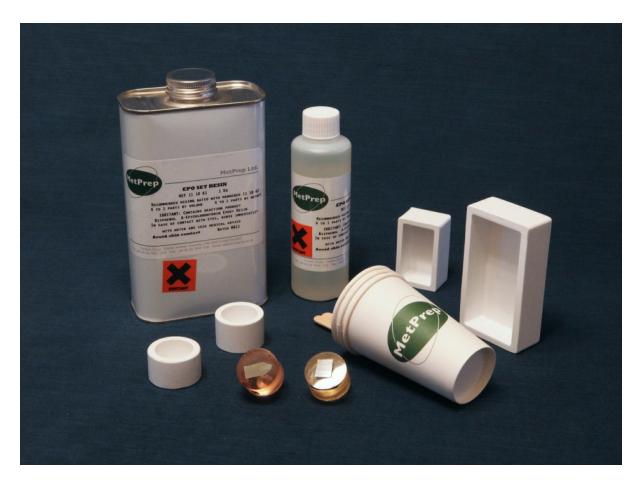

## EPO-SET Standard Viscosity Epoxy Resin Mounting Compound

MetPrep's Standard Viscosity Epoxy Cold Mounting compound is a two part system comprising a resin and a hardener.

Ideal when the ultimate edge retention is required. Curing time is typically 4 - 5 hours at room temperature.

11 10 61 EPO-SET Resin 1 Kg 11 10 66 EPO-SET Hardener 0.25 Kg

## Mixing Instructions

Four Parts Resin - 1 Part Hardener by weight

Mounting moulds of assorted sizes, mixing cups and stirring sticks are also available Shelf life typically 12 months

MetPrep Technical Data Sheet 0003 - 2019. For further information please contact sales@metprep.co.uk