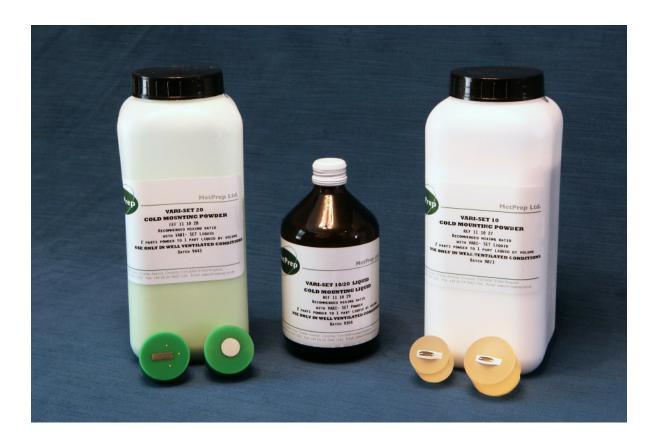

## VARI-SET 10 / 20 Variable hardness Acrylic Mounting Compound System

MetPrep's revolutionary powder / liquid mounting system offers a soft clear or hard filled option. The hard filled VARI-SET 20 offers excellent edge retention for a quick setting acrylic and the soft clear VARI-SET 10 is ideal when some transparency is required.

| 11 10 27 | VARI-SET 10 powder - Soft Clear | 1 Kg      |
|----------|---------------------------------|-----------|
| 11 10 28 | VARI-SET 20 powder - Hard Green | 1 Kg      |
| 11 10 29 | VARI-SET 10/20 liquid           | 0.5 Litre |

Curing time 10 minutes

Mixing Instructions: Two Parts Powder - One Part Liquid

Shelf life typically 12 months

MetPrep Technical Bulletin 0005 - 2019. For further information please contact sales@metprep.co.uk