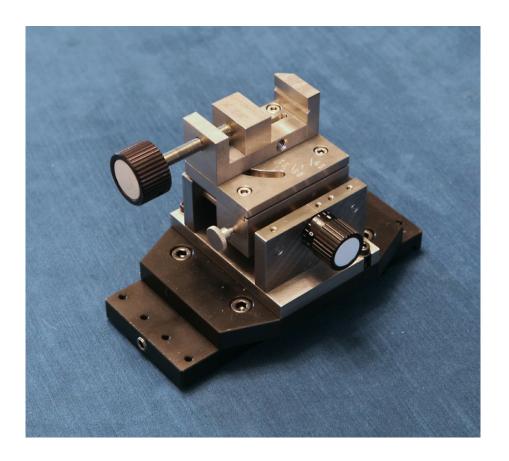

## Brillant 220 Clamp Vice 40 Options

Z1304032 Clamp Vice 40 - complete with 45 degree rotating plate

Z1304042 Small Cross Feed Base - Z axis travel 30 mm - \*Now discontinued\*

Can be bolted directly to the Brillant 220 T slot bed or used with the Easy Clamp system

ATZ2236008 Easy Clamp Base

ATZ220/4 Easy Clamp Adapter Plate for small cross feed vice

The Brillant 220 Clamp Vice 40 complete with the rotatable 45 degree angle plate and the Small Cross Feed Base allows safe and accurate positioning of the sample. Fine control in positioning in the Z axis can be accomplished over a travel distance of 30 mm. The system can be bolted directly the Brillant 220 T slot bed or used in conjunction with the Easy Clamp system for quick changing of accessories.