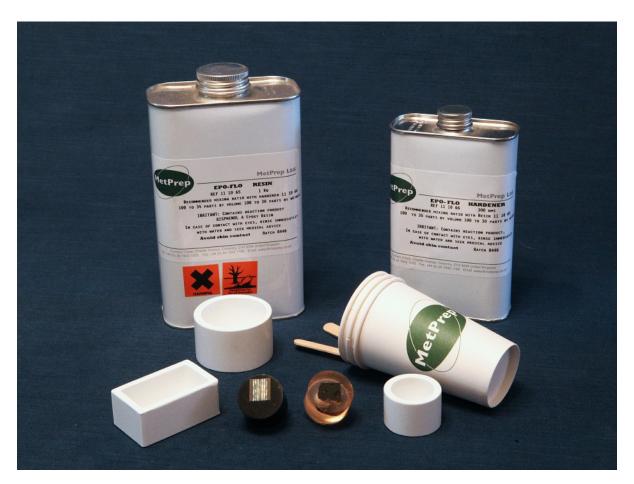

## EPO-FLO Ultra-Low Viscosity Epoxy Resin Mounting Compound

MetPrep's New Ultra-Low Viscosity Epoxy Cold Mounting compound is a two part mixture comprising a resin and hardener system

Ideal for use in vacuum impregnation applications such as porous materials and coatings. Curing time is typically 2-2.5 hrs at 40 - 50  $\rm C$ 

| 11 10 65 | <b>EPO-FLO Resin</b>    | 1 Kg  | & | 11 10 67 | <b>EPO-FLO Resin</b>    | 3 Kg  |
|----------|-------------------------|-------|---|----------|-------------------------|-------|
| 11 10 66 | <b>EPO-FLO Hardener</b> | 0.3Kg | & | 11 10 68 | <b>EPO-FLO Hardener</b> | 0.9Kg |

## **Mixing Instructions**

100 Parts Resin - 30 Parts Hardener by weight

MetPrep Technical Data Sheet 0002 - 2019. For further information please contact sales@metprep.co.uk

MetPrep Ltd - Falklands Close, Charter Avenue, Coventry, CV4 8AU - 02476 421222